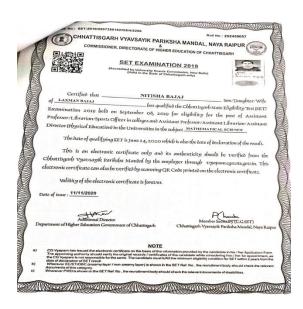

### ATTAINMENT OF Pos AND COs ARE EVALUATED

Our College Pass-out student Nandkishor, Nitisha Bajaj and Pushpanjali Nety qualified for NET & SET.

| S.N. | Roll No.   |            | Sem. Mathematics     |      | May  | -June-2020  | //                   |  |
|------|------------|------------|----------------------|------|------|-------------|----------------------|--|
|      | Kon No.    | En. No.    | Name of candidate    | Div. | Pos. | Total Marks | · Name of College    |  |
| 1.   | 1810188027 | ZZ/55552   | Mansi Verma          | -    |      | Out of 2000 | · Name of Conege     |  |
|      |            | -          | Wansi Verma          | 1    | 1    | 1692        | SOS in Mathematics,  |  |
| 2,   | 1810188011 | 22/38283   | Kavita Sarwa         | -    |      |             | PT. RSU, Raipur      |  |
| 3.   | 1810188019 | ZZJ57799   |                      | 1    | п    | 1686        |                      |  |
|      | 1830188025 |            | Suman Kanungo        | 1    | ш    | 1642        |                      |  |
|      | 1830188025 | ZZ/30374   | Nitisha Bajaj        | 1    | IV   | 1630        | Govt. MV PG College, |  |
| .    | 1810188004 | ZZJ55247   |                      | 1    |      |             | Mahasamund           |  |
|      |            | 22/33247   | Jainendr Patel       | 1    | v    | 1597        | SOS in Mathematics,  |  |
|      | 1810188022 | 72/55345   | Kanta Prasad Patel   | -    | -    | -           | PT. RSU, Raipur      |  |
|      | 1810188013 | 27/52563   |                      | 1    | VI   | 1595        |                      |  |
|      |            |            | Priya Basanti Tiwari | 1    | VII  | 1594        |                      |  |
|      | 1810188032 | AD/51537   | Renuka               | 1    | VIII | 1539        | 1                    |  |
| 1    | 1816988020 | ZZ/25876 · | Shril:ant Agrawal    | 1    | IX   | 1492        | Govt. BP Art & Come  |  |