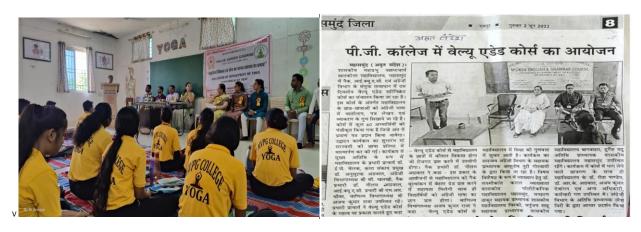

Yugeshwar Diwan selected for Assistant Teacher(T-Cadre)

Value Added Course-Dpt. Of Commerce-2022

Value Added Course-Dpt. Of Computer Science-2023