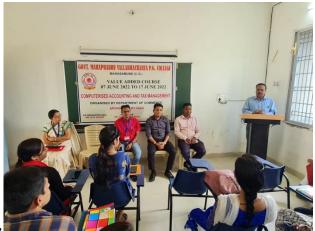

Yugeshwar Diwan selected for Assistant Teacher(T-Cadre)

Value Added Course-Dpt. Of Commerce-2022

Value Added Course-Dpt. Of Computer Science-2023