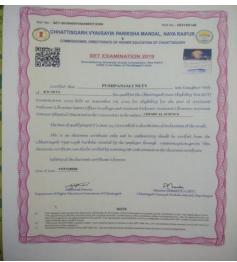

### ATTAINMENT OF Pos AND COs ARE EVALUATED

Our College Pass-out student Nandkishor, Nitisha Bajaj and Pushpanjali Nety qualified for NET & SET.